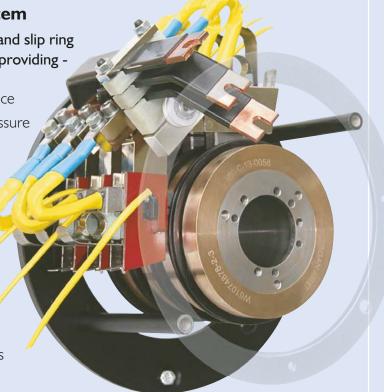

# V52 - V80 Morgan upgraded system

Morgan have optimised the brush, holder and slip ring system to reduce your maintenance costs providing -

• Increased brush length reduces maintenance

 Constant force spring providing stable pressure over full length of brush life

Brush wear alarm indication on individual pockets (optional)

Nickel plated for off shore & coastal applications

 Improved brush running conditions, brush life and slip ring life

 Brush wear envelope on Morgan re-design is double that of the OEM caliper design