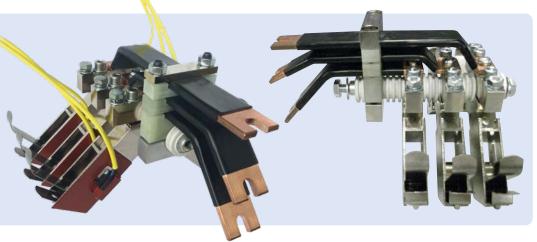

# V52 - V80 Morgan upgraded system

Morgan have optimised the brush, holder and slip ring system to reduce your maintenance costs providing -

• Increased brush length reduces maintenance

 Constant force spring providing stable pressure over full length of brush life

Brush wear alarm indication on individual pockets (optional)

Nickel plated for off shore & coastal applications

 Improved brush running conditions, brush life and slip ring life

 Brush wear envelope on Morgan re-design is double that of the OEM caliper design

V80 & V52 upgrade brush holder assembly designed for ease of fit and interchangeable between V80 and V52 turbines