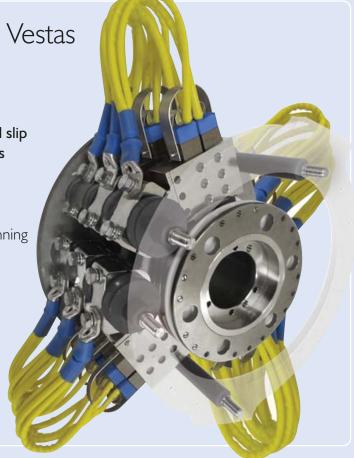

## V90 3MW Morgan Upgrade

Morgan have optimised the brush, holder and slip ring system to reduce your maintenance costs providing -

• Reduced slip ring wear and damage

• Optimised brush length for more efficient running

• Improved spring coil location

• Improved brush support an stability

• Unobstructed simple brush removal

• Ease of brush fitment

• Brush wear viewing

 Improved brush running conditions, brush life and slip ring life