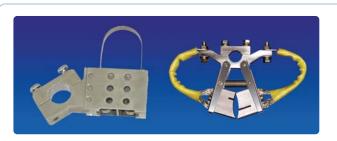

#### Morgan Vestas wind turbine holder range

V52,V66 & V80 we offer caliper type holders and brushes to fit for a lightweight flexible fit and for the V90 a high end designed brush holder with constant force spring for optimum brush performance.

V80 & V52 upgrade brush holder assembly designed for ease of fit and interchangeable between V80 and V52 turbines