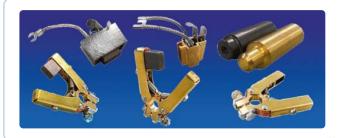

• System includes holders, bus bars, spindles

Plug and play system easy to install

Morgan Equivalent Parts - part number is used for reference purposes only and is a Morgan Advanced Materials equivalent aftermarket part\*

We offer complete solutions and in particular the following brush holders, springs, clips, earthing brush cartridges and terminal connectors.

#### Morgan Vestas wind turbine holder range

V52,V66 & V80 we offer caliper type holders and brushes to fit for a lightweight flexible fit and for the V90 a high end designed brush holder with constant force spring for optimum brush performance.